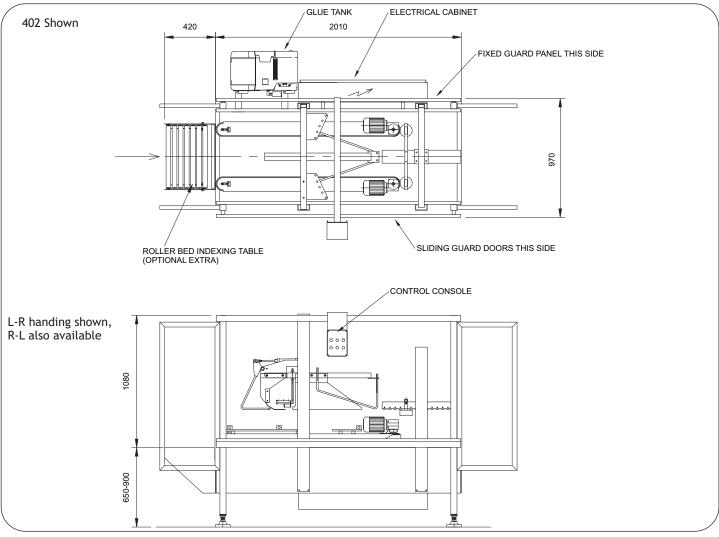

400 Series **Fully Automatic** Pre-set and Random Case Gluers

The 400 Series of case gluers includes both pre-set and random models for top only glueing or top and bottom glueing. Hot melt glue provides a strong seal that is versatile enough to allow standard and special (including shelf-ready) case designs to be sealed.

### **Machine Variants**

| _ |     |  |
|---|-----|--|
|   | 401 |  |
|   | 402 |  |
|   | 403 |  |
|   | 407 |  |
| _ |     |  |

ensure minimal servicing and enable 24 hour operation. Designed for the rigours of typical end-of-line packaging environments.