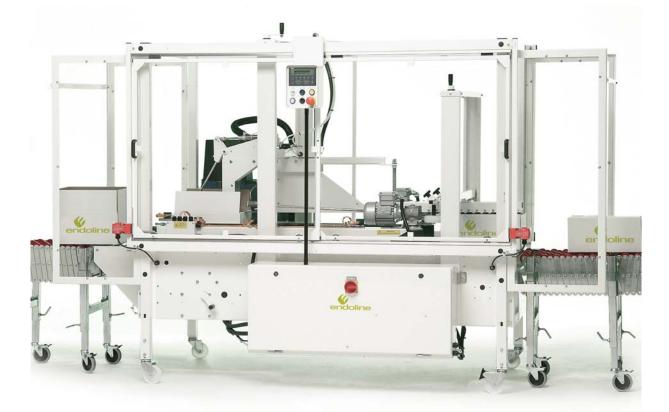

400 Series **Fully Automatic** Pre-set and Random Case Gluers

The 400 Series of case gluers includes both pre-set and random models for top only glueing or top and bottom glueing. Hot melt glue provides a strong seal that is versatile enough to allow standard and special (including shelf-ready) case designs to be sealed.

# Four Column Construction

The use of our unique four column design provides added stability in the folding and gluing sections. Sprung drives take up board tolerances and the compression section ensures secure sealing of cases.

# **Floating Bridge**

Fitted as standard to all our case sealers, the floating bridge allows the machine to accept swollen or out-of-specification cases while providing consistent and accurate sealing. This feature also allows quick access to the bottom tape unit with no need to readjust the machine.

# **Robust Construction**

High quality components housed in a robust chassis