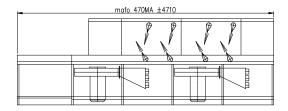

### **Mafo blow-off units**

The *Mafo* blow-off unit is used in combination with a *Mafo* washing machine.

It comes in 3 basic models, but custom build units with adjusted capacities are also available. In the blow-off unit cold air is blown through air knives to remove the water from the just washed products. The air knives are positioned around the products. The result depends on:

| Technical data     | Mafo 190MA            | Mafo 370MA            | Mafo 470MA            |
|--------------------|-----------------------|-----------------------|-----------------------|
| Capacity           | 150 - 300 crates/h    | 300 - 600 crates/h    | 600 - 1200 crates/h   |
| Max transit width  | 800 mm                | 800 mm                | 800 mm                |
| Max transit height | 400 mm                | 400 mm                | 400 mm                |
| Infeed height      | 925 mm                | 925 mm                | 925 mm                |
| Machine length ±   | 1900 mm               | 3710 mm               | 4710 mm               |
| Machine width      | 1400 mm               | 1400 mm               | 1400 mm               |
| Machine height     | 1600 mm               | 1600 mm               | 1600 mm               |
| Fan power          | 1 x 4 kW              | 1 x 7.5 kW            | 2 x 7.5 kW            |
| Supply             | 400V-3~, N, PE, 50 Hz | 400V-3~, N, PE, 50 Hz | 400V-3~, N, PE, 50 Hz |