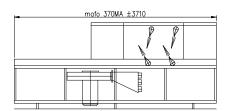

### **Mafo blow-off units**

The *Mafo* blow-off unit is used in combination with a *Mafo* washing machine.

It comes in 3 basic models, but custom build units with adjusted capacities are also available. In the blow-off unit cold air is blown through air knives to remove the water from the just washed products. The air knives are positioned around the products. The result depends on:

| Technical data     | Mafo 190MA            | Mafo 370MA            | Mafo 470MA            |
|--------------------|-----------------------|-----------------------|-----------------------|
| Capacity           | 150 - 300 crates/h    | 300 - 600 crates/h    | 600 - 1200 crates/h   |
| Max transit width  | 800 mm                | 800 mm                | 800 mm                |
| Max transit height | 400 mm                | 400 mm                | 400 mm                |
| Infeed height      | 925 mm                | 925 mm                | 925 mm                |
| Machine length ±   | 1900 mm               | 3710 mm               | 4710 mm               |
| Machine width      | 1400 mm               | 1400 mm               | 1400 mm               |
| Machine height     | 1600 mm               | 1600 mm               | 1600 mm               |
| Fan power          | 1 x 4 kW              | 1 x 7.5 kW            | 2 x 7.5 kW            |
| Supply             | 400V-3~, N, PE, 50 Hz | 400V-3~, N, PE, 50 Hz | 400V-3~, N, PE, 50 Hz |