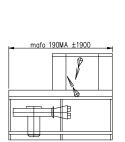

### **Mafo blow-off units**

The *Mafo* blow-off unit is used in combination with a *Mafo* washing machine.

It comes in 3 basic models, but custom build units with adjusted capacities are also available. In the blow-off unit cold air is blown through air knives to remove the water from the just washed products. The air knives are positioned around the products. The result depends on:

| Technical data     | Mafo 190MA            | Mafo 370MA            | Mafo 470MA            |
|--------------------|-----------------------|-----------------------|-----------------------|
| Capacity           | 150 - 300 crates/h    | 300 - 600 crates/h    | 600 - 1200 crates/h   |
| Max transit width  | 800 mm                | 800 mm                | 800 mm                |
| Max transit height | 400 mm                | 400 mm                | 400 mm                |
| Infeed height      | 925 mm                | 925 mm                | 925 mm                |
| Machine length ±   | 1900 mm               | 3710 mm               | 4710 mm               |
| Machine width      | 1400 mm               | 1400 mm               | 1400 mm               |
| Machine height     | 1600 mm               | 1600 mm               | 1600 mm               |
| Fan power          | 1 x 4 kW              | 1 x 7.5 kW            | 2 x 7.5 kW            |
| Supply             | 400V-3~, N, PE, 50 Hz | 400V-3~, N, PE, 50 Hz | 400V-3~, N, PE, 50 Hz |