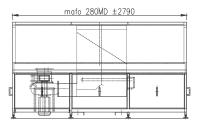

### **Mafo drying module**

The *Mafo* drying module is the last step in the cleaning process to get a complete clean and dry product and is used in combination with a *Mafo* washing machine and a *Mafo* blow-off unit. The *Mafo* drying module comes in 4 base models, but can also be supplied as custom build units with adjusted capacities. In the *Mafo* drying module the remaining moisture evaporates of the just washed and blow-off products with heated air. The result depends on:

- shape of the products;
- conveyor speed (higher speed means higher capacity, but reduced contact contact time).

| Technical data                                       | Mafo 280MD            | Mafo 380MD            |
|------------------------------------------------------|-----------------------|-----------------------|
| Capacity                                             | 150 - 300 crates/h    | 300 - 600 crates/h    |
| Max transit width                                    | 800 mm                | 800 mm                |
| Max transit height                                   | 400 mm                | 400 mm                |
| Infeed height                                        | 925 mm                | 925 mm                |
| Machine length ±                                     | 2790 mm               | 3790 mm               |
| Machine width                                        | 1400 mm               | 1400 mm               |
| Machine height                                       | 1600 mm               | 1600 mm               |
| Fan power (electric or hot water heating)            | 1 x 2.2 kW            | 2 x 2.2 kW            |
| Power heat exchanger - electric or hot water heating | 1 x 24 kW             | 2 x 24 kW             |
| Fan power (steam heating)                            | 1 x 3 kW              | 2 x 3 kW              |
| Power heat exchanger - steam heating                 | 1 x ±80 kW            | 2 x ±80 kW            |
| Supply                                               | 400V-3~, N, PE, 50 Hz | 400V-3~, N, PE, 50 Hz |