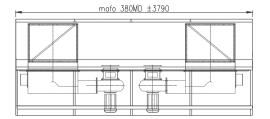

# Mafo drying module

### **Mafo drying module**

The *Mafo* drying module is the last step in the cleaning process to get a complete clean and dry product and is used in combination with a *Mafo* washing machine and a *Mafo* blow-off unit. The *Mafo* drying module comes in 4 base models, but can also be supplied as custom build units with adjusted capacities. In the *Mafo* drying module the remaining moisture evaporates of the just washed and blow-off products with heated air. The result depends on:

- shape of the products;
- conveyor speed (higher speed means higher capacity, but reduced contact contact time).

| Technical data                                       | Mafo 280MD            | Mafo 380MD            |
|------------------------------------------------------|-----------------------|-----------------------|
| Capacity                                             | 150 - 300 crates/h    | 300 - 600 crates/h    |
| Max transit width                                    | 800 mm                | 800 mm                |
| Max transit height                                   | 400 mm                | 400 mm                |
| Infeed height                                        | 925 mm                | 925 mm                |
| Machine length ±                                     | 2790 mm               | 3790 mm               |
| Machine width                                        | 1400 mm               | 1400 mm               |
| Machine height                                       | 1600 mm               | 1600 mm               |
| Fan power (electric or hot water heating)            | 1 x 2.2 kW            | 2 x 2.2 kW            |
| Power heat exchanger - electric or hot water heating | 1 x 24 kW             | 2 x 24 kW             |
| Fan power (steam heating)                            | 1 x 3 kW              | 2 x 3 kW              |
| Power heat exchanger - steam heating                 | 1 x ±80 kW            | 2 x ±80 kW            |
| Supply                                               | 400V-3~, N, PE, 50 Hz | 400V-3~, N, PE, 50 Hz |