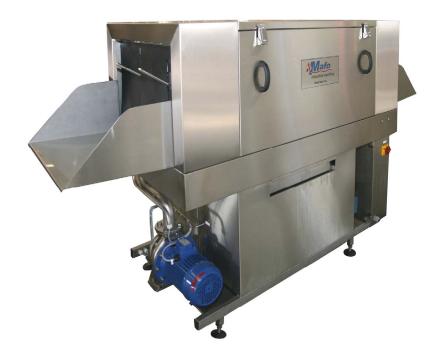

## *Mafo* 155M

#### \* Design

This washing machine is specially designed for companies with a nominal capacity crates per hour, but too many to wash them by hand. When equipped with a looping track, one person can operate the machine.

The *Mafo* 155M is compact and easy movable. Using stainless steel and other high quality materials results in the lowest maintenance and service costs.

#### \* Capacity

The *Mafo* 155M is designed for a capacity of  $\pm$  120 crates per hour.