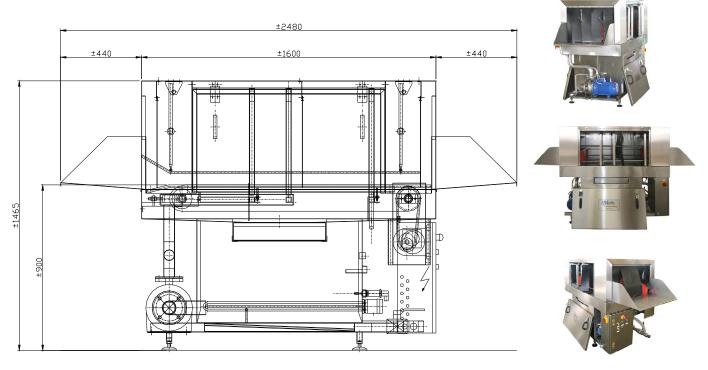

# *Mafo* 155M

| Technical data           | Mafo 155M             |                       |                         |
|--------------------------|-----------------------|-----------------------|-------------------------|
| Capacity                 | ± 120 crates/h        | Water connection      | ½" BSP                  |
| Machine length           | 2500 mm               | Drain connection      | 2" BSP                  |
| Machine width            | 1000 mm               | Pump performance      | 4kW                     |
| Machine height           | 1500 mm               | Pump capacity         | 30.000 l/h at 2.9 bar   |
| Max. transit width       | 600 mm                | Nozzles main wash     | 32 pcs, Stainless steel |
| Max. transit height      | 350 mm                | Nozzles final rinse   | 10 pcs. Ms              |
| Entry table height       | 925 mm                | Electric heating      | 10kW                    |
| Tank volume              | 200 1                 | Supply                | 400V-3~, N, PE, 50 Hz   |
| Possible configurations: |                       |                       |                         |
| Heating                  | Electric heating      | Hold-down system      | Swinging hold-down      |
| Motor drive conveyor     | 1-speed motor drive   | Side guides           | Raster system           |
| Conveyor                 | Stainless steel chain | Filtration            | Filter tray             |
| Other options:           |                       |                       |                         |
| - Detergent dosing pump  | - Looping track       | - 1 meter glide table | - Machine on wheels     |