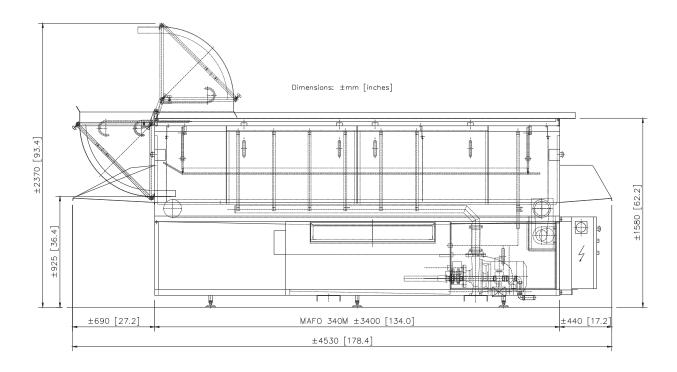

## Mafo 340M

| Technical data          | Mafo 340M                                                             |                         |                                                     |
|-------------------------|-----------------------------------------------------------------------|-------------------------|-----------------------------------------------------|
| Capacity                | 150 - 600 crates/h                                                    | Supply                  | 400V-3~, N, PE, 50 Hz                               |
| Max transit width       | 800 mm                                                                | Water connection        | 3⁄4" BSP                                            |
| Max transit height      | 400 mm                                                                | Drain connection        | 2" BSP                                              |
| Infeed height           | 925 mm                                                                | Steam connection        | 1" BSP                                              |
| Machine width           | 1050 mm                                                               | Nozzles final rinse     | 16 pcs, Ms                                          |
| Water consumption       | Product related                                                       |                         |                                                     |
| Tank volume             | 400 1                                                                 |                         |                                                     |
| Pump performance        | 7.5 kW                                                                | 11 kW                   |                                                     |
| Pump capacity           | 60 000 l/h at 2.9 Bar                                                 | 72 000 l/h at 4.2 Bar   |                                                     |
| Nozzles main wash       | 70 pcs, Stainless steel                                               | 65 pcs, Stainless steel |                                                     |
| Possible configurations | :                                                                     |                         |                                                     |
| Heating                 | Live steam injection, steam coil, hot water coil, electric heating    | Hold-down system        | Swinging hold-down, hold-down gas spring assisted   |
| Filtration              | Filter tray, belt filter, rotating drum filter                        | Side guides             | Raster system, swinging and from outside adjustable |
| Motor drive conveyor    | 1-speed motor drive, variable speed motor drive by frequency inverter | Vapour extraction       | Axial fan, centrifugal fan with piping, condensor   |
| Conveyor                | Stainless steel chain, Stainless steel mess belt, conveyor belt       |                         |                                                     |
| Other options:          | - Tunnel- en tank insulation                                          | - Driven tables         | - Looping track                                     |
|                         | - Product counter                                                     | - Glide tables          | - Specially designed transit width                  |
|                         | - Dosing equipment                                                    | - Roller tracks         |                                                     |