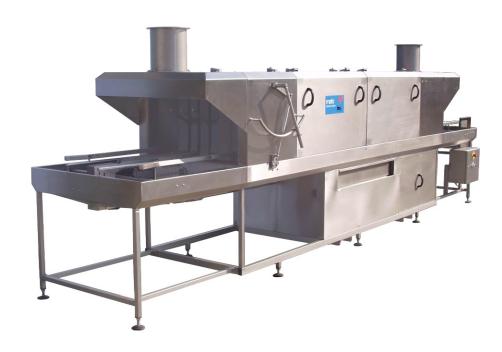

## Mafo 340M

## Mafo 340M

\*Capacity

This washing machine is designed for a nominal capacity of maximum 600 crates per hour, but the actual capacity varies with crate sizes and type or amount of soil to be removed from the crates.

\*Design

The compact modular construction of the machine combines easy operation with a high degree of efficiency. When equipped with a looping track, one person can even operate the machine. The safety of the operator has been one of the major design criteria.