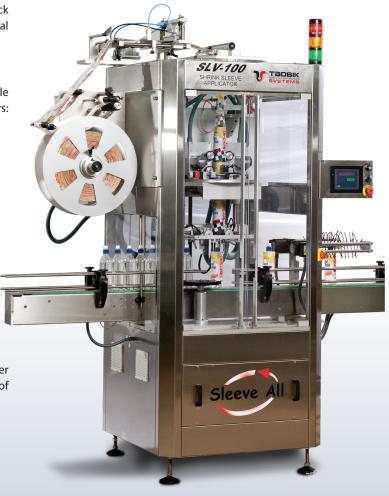

# **SLV-100**

## Shrink Sleeve Applicator

The Tadbik Systems' SLV-100 Shrink Sleeve Applicator applies full body shrink sleeve labels as well as tamper evident bands, at speeds up to 9,000 containers per hour. This versatile machine can be used for a wide variety of products and can be incorporated into your existing production line.

Utilizing a rotary cutting assembly and servo motors for the cutting blades and sleeve pulling assemblies, the SLV - 100 will provide accurate cutting and extended blade life. The SLV-100 is capable of using a variety of materials such as PET, PVC, OPS and PLA, with a thickness between 40 - 60 microns.

With a color touch screen operator interface and quick changeovers, the SLV - 100 is operator friendly with minimal down time - critical features to maximize productivity.

#### **Exceptional Features:**

- Industrial quality and durability robust, heavy gauge ormed stainless steel and aluminum construction
- Easy-to-use, simple-to-operate
- Minimal changeover parts, reduces down time during product changeovers
- Designed for production speed of up to 9,000 containers per hour (Depending on container size, shape and the length of sleeve)
- High reliability and low maintenance requirements
- Full or partial body sleeves and tamper-evident bands
- Sleeve cut off can be set by length or by optical sensor
- Sleeve unwind unit of up to 500 mm diameter