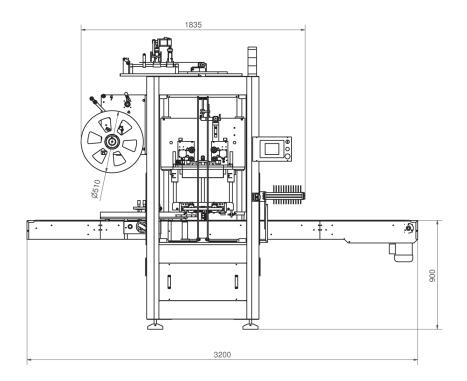

### **Versatile Applications**

The Tadbik Systems' SLV-100 Shrink Sleeve Applicator is capable of handling most of your shrink sleeve challenges: Containers: Made of PET, PE, PP, glass and metal

Height - up to 300mm.

Diameter - 30mm to 130mm.