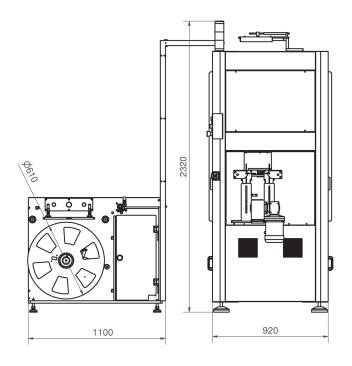

- Sleeve cut off can be set by length or by optical sensor
- Stand-alone unwind unit of up to 600 mm diameter with buffer