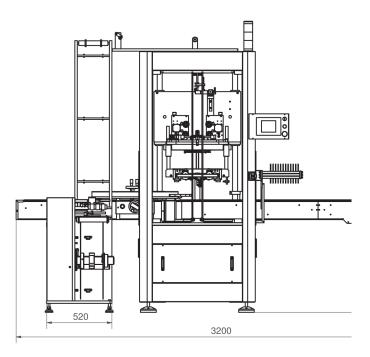

### Shrink Sleeve Applicator

The Tadbik Systems' SLV-200 Shrink Sleeve Applicator applies full body shrink sleeve labels as well as tamper-evident bands, at speeds of up to 18,000 containers per hour. This versatile machine can be used for a wide variety of products and can be incorporated into your existing production line.

With a color touch screen operator interface and quick automatic pre-set changeovers, the SLV - 200 is operator friendly with minimal down time - critical features to maximize productivity.