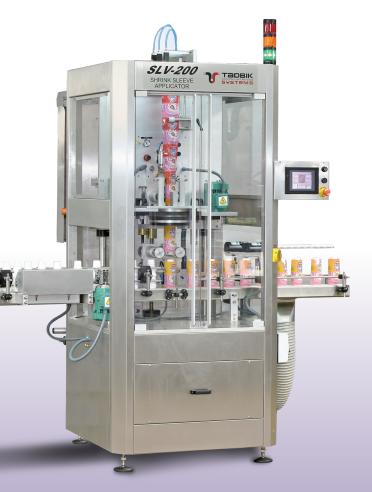

### Shrink Sleeve Applicator

The Tadbik Systems' SLV-200 Shrink Sleeve Applicator applies full body shrink sleeve labels as well as tamper-evident bands, at speeds of up to 18,000 containers per hour. This versatile machine can be used for a wide variety of products and can be incorporated into your existing production line.

Utilizing AC motor powered rotary cutting assembly and servo motor drives, the SLV - 200 will provide accurate cutting and extended blade life. The SLV - 200 is capable of using a variety of materials such as PET, PVC, OPS or PLA with a thickness between 40 - 60 microns.

With a color touch screen operator interface and quick automatic pre-set changeovers, the SLV - 200 is operator friendly with minimal down time - critical features to maximize productivity.

#### **Exceptional Features:**

- Industrial quality and durability robust, heavy gauge formed stainless steel and aluminum construction
- Easy-to-use, simple-to-operate
- Minimal changeover parts, reduces down time during product changeovers
- Motorized set-up adjustments
- Designed for high speed production of up to 18,000 containers per hour (Depending on container size, shape and the length of sleeve)
- High reliability and low maintenance requirements
- Full or partial body sleeves and tamper-evident bands