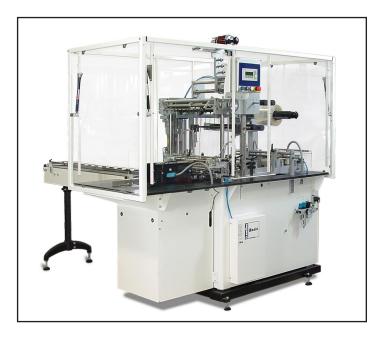

## Then Sollas has the solution for you:

The Sollas BASIC is the new approach in the Sollas strategy to supply the best possible overwrapping machines at the best price. With the Sollas BASIC concept it is truly back to basics. Sollas offers the machine with a 1.5 m infeed conveyor from the left or right hand side. The machine, which handles product in one level, is also provided with a servo film transport. This means that no manual adjustment of the film length is required. One set of product related change parts is standard delivered with the machine. If required Sollas can offer additional product related change parts against a low price and with the shortest possible delivery time.