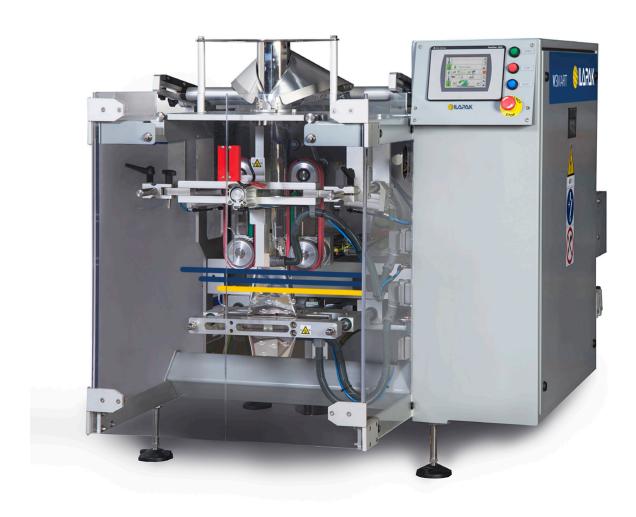

## YOUR BEST PARTNER IN PACKAGING

The V-Smart is an entry-level Vertical Form Fill Seal (VFFS) intermittent machine ideally suited to confectionery, nut, dried fruit, bakery, powder and non-food applications.

The automatic intermittent bagger V-Smart boasts open frame design, exceptionally compact dimensions and a competitive price tag for build quality.