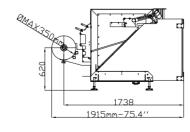

## **TECHNICAL SPECIFICATIONS**

|                                         | S                                                                                                        | P                                       | SP                                                                                                                 |  |
|-----------------------------------------|----------------------------------------------------------------------------------------------------------|-----------------------------------------|--------------------------------------------------------------------------------------------------------------------|--|
| Machine Speed                           | 80 cpm                                                                                                   | 80 cpm                                  | 80 cpm                                                                                                             |  |
| Bag Size                                |                                                                                                          |                                         |                                                                                                                    |  |
| WIDTH MIN                               | 40mm-1.6"                                                                                                | 40mm-1.6"                               | 40mm-1.6"                                                                                                          |  |
| WIDTH MAX                               | 270/280*mm-10.6/11.0"                                                                                    | 260/270*mm-10.2/10.6"                   | Same as per S or P                                                                                                 |  |
| LENGTH GREATER LENGTH FEASIBLE ON REQUE | 330mm-13.0"                                                                                              | 330mm-13.0"                             | 330mm-13.0"                                                                                                        |  |
| Wrapping Materials                      | Heat sealable materials, such as polypropylene, barrier films, laminates, as well as polyethylene films. |                                         |                                                                                                                    |  |
| Film reel Dimensions                    |                                                                                                          |                                         |                                                                                                                    |  |
| REEL WIDTH MAN                          | 580mm-22.8"                                                                                              | 580mm-22.8"                             | 580mm-22.8"                                                                                                        |  |
| REEL OUTER ∅ MAX                        | 350mm-13.8"                                                                                              | 350mm-13.8"                             | 350mm-13.8"                                                                                                        |  |
| REEL CORE Ø MAX                         | 76mm-3.0"                                                                                                | 76mm-3.0"                               | 76mm-3.0"                                                                                                          |  |
| Film Reel Max Weight                    | 40kg-90lbs                                                                                               | 40kg-90lbs                              | 40kg-90lbs                                                                                                         |  |
| Sealing System                          | Brushless motor driven horizontal sealing jaws-pneumatic vertical seal bar                               |                                         |                                                                                                                    |  |
|                                         | Standard heat-seal jaws and vertical seal bar                                                            | llaseal or llatherm<br>constant heating | Both S & P system                                                                                                  |  |
| Electronic Platform                     | Allen Bradley Micrologix 850                                                                             |                                         |                                                                                                                    |  |
| Program Memory                          | 40 programs                                                                                              |                                         |                                                                                                                    |  |
| HMI                                     | 6" touch screen                                                                                          |                                         |                                                                                                                    |  |
| Power Req. OPTIONAL EXCLUDED            | 400 Vac+/-5%, 3 ph, neutral, GND, 50 Hz, 6 kW, 9 A                                                       |                                         |                                                                                                                    |  |
| Compressed Air                          | 350-500NI/min, 7 bar                                                                                     | 500-700Nl/min, 7 bar                    | Same as per S or P                                                                                                 |  |
| Machine Finish                          | Electrostatic epoxy powder coating                                                                       |                                         |                                                                                                                    |  |
| Machine Dimensions                      | (Width x Depth x Height) 1190 x 1915 x 975 mm - 46.8" x 75.4" x 38.4"                                    |                                         |                                                                                                                    |  |
| Machine Weight                          | Approx. 450kg - 992lbs                                                                                   |                                         |                                                                                                                    |  |
| MAIN FEATURE                            | ES .                                                                                                     | BENEFITS                                | * optiona                                                                                                          |  |
| Unbeatable entry level des              | sign                                                                                                     | Competitive price                       |                                                                                                                    |  |
| Open frame concept                      |                                                                                                          | Easy access for mainten                 | Easy monitoring for all machine components Easy access for maintenance Fast forming tube and film roll change over |  |
| Compact footprint                       |                                                                                                          | Reduced cost for floor s                | space                                                                                                              |  |