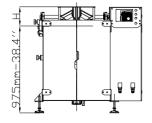

## **TECHNICAL SPECIFICATIONS**

|                                         | S                                                                                                        | P                                       | SP                                                                                                                 |  |
|-----------------------------------------|----------------------------------------------------------------------------------------------------------|-----------------------------------------|--------------------------------------------------------------------------------------------------------------------|--|
| Machine Speed                           | 80 cpm                                                                                                   | 80 cpm                                  | 80 cpm                                                                                                             |  |
| Bag Size                                |                                                                                                          |                                         |                                                                                                                    |  |
| WIDTH MIN                               | 40mm-1.6"                                                                                                | 40mm-1.6"                               | 40mm-1.6"                                                                                                          |  |
| WIDTH MAX                               | 270/280*mm-10.6/11.0"                                                                                    | 260/270*mm-10.2/10.6"                   | Same as per S or P                                                                                                 |  |
| LENGTH GREATER LENGTH FEASIBLE ON REQUE | 330mm-13.0"                                                                                              | 330mm-13.0"                             | 330mm-13.0"                                                                                                        |  |
| Wrapping Materials                      | Heat sealable materials, such as polypropylene, barrier films, laminates, as well as polyethylene films. |                                         |                                                                                                                    |  |
| Film reel Dimensions                    |                                                                                                          |                                         |                                                                                                                    |  |
| REEL WIDTH MAN                          | 580mm-22.8"                                                                                              | 580mm-22.8"                             | 580mm-22.8"                                                                                                        |  |
| REEL OUTER ∅ MAX                        | 350mm-13.8"                                                                                              | 350mm-13.8"                             | 350mm-13.8"                                                                                                        |  |
| REEL CORE Ø MAX                         | 76mm-3.0"                                                                                                | 76mm-3.0"                               | 76mm-3.0"                                                                                                          |  |
| Film Reel Max Weight                    | 40kg-90lbs                                                                                               | 40kg-90lbs                              | 40kg-90lbs                                                                                                         |  |
| Sealing System                          | Brushless motor driven horizontal sealing jaws-pneumatic vertical seal bar                               |                                         |                                                                                                                    |  |
|                                         | Standard heat-seal jaws and vertical seal bar                                                            | llaseal or llatherm<br>constant heating | Both S & P system                                                                                                  |  |
| Electronic Platform                     | Allen Bradley Micrologix 850                                                                             |                                         |                                                                                                                    |  |
| Program Memory                          | 40 programs                                                                                              |                                         |                                                                                                                    |  |
| HMI                                     | 6" touch screen                                                                                          |                                         |                                                                                                                    |  |
| Power Req. OPTIONAL EXCLUDED            | 400 Vac+/-5%, 3 ph, neutral, GND, 50 Hz, 6 kW, 9 A                                                       |                                         |                                                                                                                    |  |
| Compressed Air                          | 350-500NI/min, 7 bar                                                                                     | 500-700Nl/min, 7 bar                    | Same as per S or P                                                                                                 |  |
| Machine Finish                          | Electrostatic epoxy powder coating                                                                       |                                         |                                                                                                                    |  |
| Machine Dimensions                      | (Width x Depth x Height) 1190 x 1915 x 975 mm - 46.8" x 75.4" x 38.4"                                    |                                         |                                                                                                                    |  |
| Machine Weight                          | Approx. 450kg - 992lbs                                                                                   |                                         |                                                                                                                    |  |
| MAIN FEATURE                            | ES .                                                                                                     | BENEFITS                                | * optiona                                                                                                          |  |
| Unbeatable entry level des              | sign                                                                                                     | Competitive price                       |                                                                                                                    |  |
| Open frame concept                      |                                                                                                          | Easy access for mainten                 | Easy monitoring for all machine components Easy access for maintenance Fast forming tube and film roll change over |  |
| Compact footprint                       |                                                                                                          | Reduced cost for floor s                | space                                                                                                              |  |