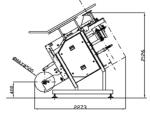

#### **TECHNICAL SPECIFICATIONS**

|                                              | S                                                                                                        | Р                                                | SP                    |  |
|----------------------------------------------|----------------------------------------------------------------------------------------------------------|--------------------------------------------------|-----------------------|--|
| Machine Speed                                | 70 cpm                                                                                                   | 70 cpm                                           | 70 cpm                |  |
| Bag Size                                     |                                                                                                          |                                                  |                       |  |
| WIDTH MIN                                    | 50mm-2.0"                                                                                                | 50mm-2.0"                                        | 50mm-2.0"             |  |
| WIDTH MAX                                    | 370/380*mm-14.5/15.0"                                                                                    | 360/370*mm-14.1/14.5"                            | Same as per S or P    |  |
| LENGTH<br>GREATER LENGTH FEASIBLE ON REQUEST | 380mm-15.0"                                                                                              | 380mm-15.0"                                      | 380mm-15.0"           |  |
| Wrapping Materials                           | Heat sealable materials, such as polypropylene, barrier films, laminates, as well as polyethylene films. |                                                  |                       |  |
| Film reel Dimensions                         |                                                                                                          |                                                  |                       |  |
| REEL WIDTH MAN                               | 780/830*mm-30.7/32.7"                                                                                    | 780/830*mm-30.7/32.7"                            | 780/830*mm-30.7/32.7" |  |
| REEL OUTER Ø MAX                             | 500mm-19.7"                                                                                              | 500mm-19.7"                                      | 500mm-19.7"           |  |
| REEL CORE Ø MAX                              | 76mm-3.0"                                                                                                | 76mm-3.0"                                        | 76mm-3.0"             |  |
| Film Reel Max Weight                         | 100kg-220lbs                                                                                             | 100kg-220lbs                                     | 100kg-220lbs          |  |
| Sealing System                               | Brushless motor driven horizontal sealing jaws-pneumatic vertical seal bar.                              |                                                  |                       |  |
|                                              | Standard heat-seal jaws and vertical seal bar                                                            | llaseal or llatherm<br>constant/ impulse heating | Both S & P system     |  |
| Electronic Platform                          | PLC Omron<br>for USA & Canada, in particular Allen Bradley platform available                            |                                                  |                       |  |
| Program Memory                               | 40 programs                                                                                              |                                                  |                       |  |
| HMI                                          | 5"monocolour touch screen                                                                                |                                                  |                       |  |
| Power Req. OPTIONAL EXCLUDED                 | AC 400 V+/-5%, 3 phase, neutral, 50/60Hz, 4.2 kW, 6.5 A                                                  |                                                  |                       |  |
| Compressed Air                               | 350-500NI/min, 7 bar-101.5 psi                                                                           | 500-900NI/min, 7 bar-101.5 psi                   | Same as per S or P    |  |
| Machine Handing                              | Right hand version, left hand version *                                                                  |                                                  |                       |  |
| Machine Dimensions                           | (Width x Depth x Height) 1280 x 2325 x 1285 mm - 50.4" x 91.5" x 50.6"                                   |                                                  |                       |  |
| Machine Weight                               | Approx. 800kg – 1763lbs                                                                                  |                                                  |                       |  |
| Machine finish                               | Electrostatic epoxy powder coating- Stainless steel*                                                     |                                                  |                       |  |