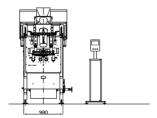

#### **TECHNICAL SPECIFICATIONS**

|                                              | S                                                                                                        | Р                                                | SP                    |  |
|----------------------------------------------|----------------------------------------------------------------------------------------------------------|--------------------------------------------------|-----------------------|--|
| Machine Speed                                | 70 cpm                                                                                                   | 70 cpm                                           | 70 cpm                |  |
| Bag Size                                     |                                                                                                          |                                                  |                       |  |
| WIDTH MIN                                    | 50mm-2.0"                                                                                                | 50mm-2.0"                                        | 50mm-2.0"             |  |
| WIDTH MAX                                    | 370/380*mm-14.5/15.0"                                                                                    | 360/370*mm-14.1/14.5"                            | Same as per S or P    |  |
| LENGTH<br>GREATER LENGTH FEASIBLE ON REQUEST | 380mm-15.0"                                                                                              | 380mm-15.0"                                      | 380mm-15.0"           |  |
| Wrapping Materials                           | Heat sealable materials, such as polypropylene, barrier films, laminates, as well as polyethylene films. |                                                  |                       |  |
| Film reel Dimensions                         |                                                                                                          |                                                  |                       |  |
| REEL WIDTH MAN                               | 780/830*mm-30.7/32.7"                                                                                    | 780/830*mm-30.7/32.7"                            | 780/830*mm-30.7/32.7" |  |
| REEL OUTER Ø MAX                             | 500mm-19.7"                                                                                              | 500mm-19.7"                                      | 500mm-19.7"           |  |
| REEL CORE Ø MAX                              | 76mm-3.0"                                                                                                | 76mm-3.0"                                        | 76mm-3.0"             |  |
| Film Reel Max Weight                         | 100kg-220lbs                                                                                             | 100kg-220lbs                                     | 100kg-220lbs          |  |
| Sealing System                               | Brushless motor driven horizontal sealing jaws-pneumatic vertical seal bar.                              |                                                  |                       |  |
|                                              | Standard heat-seal jaws and vertical seal bar                                                            | llaseal or llatherm<br>constant/ impulse heating | Both S & P system     |  |
| Electronic Platform                          | PLC Omron<br>for USA & Canada, in particular Allen Bradley platform available                            |                                                  |                       |  |
| Program Memory                               | 40 programs                                                                                              |                                                  |                       |  |
| HMI                                          | 5"monocolour touch screen                                                                                |                                                  |                       |  |
| Power Req. OPTIONAL EXCLUDED                 | AC 400 V+/-5%, 3 phase, neutral, 50/60Hz, 4.2 kW, 6.5 A                                                  |                                                  |                       |  |
| Compressed Air                               | 350-500NI/min, 7 bar-101.5 psi                                                                           | 500-900NI/min, 7 bar-101.5 psi                   | Same as per S or P    |  |
| Machine Handing                              | Right hand version, left hand version *                                                                  |                                                  |                       |  |
| Machine Dimensions                           | (Width x Depth x Height) 1280 x 2325 x 1285 mm - 50.4" x 91.5" x 50.6"                                   |                                                  |                       |  |
| Machine Weight                               | Approx. 800kg – 1763lbs                                                                                  |                                                  |                       |  |
| Machine finish                               | Electrostatic epoxy powder coating- Stainless steel*                                                     |                                                  |                       |  |