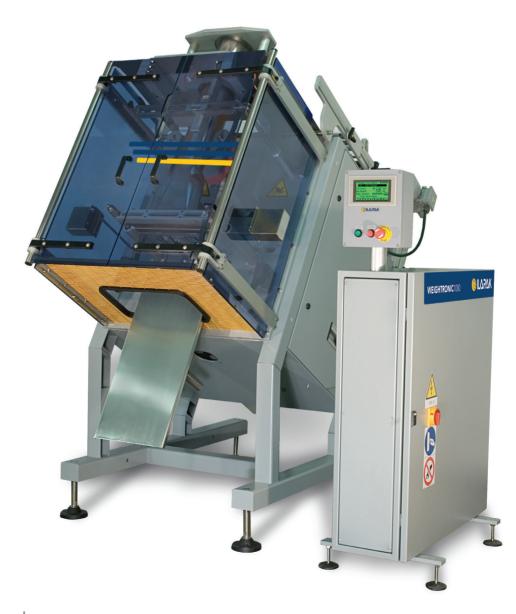

# YOUR BEST PARTNER IN PACKAGING

Robust mid-sized Vertical Form Fill Seal (VFFS) machine. The ILAPAK Vegatronic 1000 inclined is a high-quality entry-level automatic intermittent bagger running pillow bags, block bottom bags, Quattro, Easypack, Doy and pouches for dry and wet applications with the option of Modified Atmosphere Packaging (MAP).

## **VEGATRONIC**1000**INCLINED**