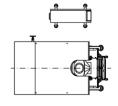

#### **TECHNICAL SPECIFICATIONS**

|                                              | S                                                                                                        | Р                                                | SP                    |  |
|----------------------------------------------|----------------------------------------------------------------------------------------------------------|--------------------------------------------------|-----------------------|--|
| Machine Speed                                | 70 cpm                                                                                                   | 70 cpm                                           | 70 cpm                |  |
| Bag Size                                     |                                                                                                          |                                                  |                       |  |
| WIDTH MIN                                    | 50mm-2.0"                                                                                                | 50mm-2.0"                                        | 50mm-2.0"             |  |
| WIDTH MAX                                    | 370/380*mm-14.5/15.0"                                                                                    | 360/370*mm-14.1/14.5"                            | Same as per S or P    |  |
| LENGTH<br>GREATER LENGTH FEASIBLE ON REQUEST | 380mm-15.0"                                                                                              | 380mm-15.0"                                      | 380mm-15.0"           |  |
| Wrapping Materials                           | Heat sealable materials, such as polypropylene, barrier films, laminates, as well as polyethylene films. |                                                  |                       |  |
| Film reel Dimensions                         |                                                                                                          |                                                  |                       |  |
| REEL WIDTH MAN                               | 780/830*mm-30.7/32.7"                                                                                    | 780/830*mm-30.7/32.7"                            | 780/830*mm-30.7/32.7" |  |
| REEL OUTER Ø MAX                             | 500mm-19.7"                                                                                              | 500mm-19.7"                                      | 500mm-19.7"           |  |
| REEL CORE Ø MAX                              | 76mm-3.0"                                                                                                | 76mm-3.0"                                        | 76mm-3.0"             |  |
| Film Reel Max Weight                         | 100kg-220lbs                                                                                             | 100kg-220lbs                                     | 100kg-220lbs          |  |
| Sealing System                               | Brushless motor driven horizontal sealing jaws-pneumatic vertical seal bar.                              |                                                  |                       |  |
|                                              | Standard heat-seal jaws and vertical seal bar                                                            | llaseal or llatherm<br>constant/ impulse heating | Both S & P system     |  |
| Electronic Platform                          | PLC Omron<br>for USA & Canada, in particular Allen Bradley platform available                            |                                                  |                       |  |
| Program Memory                               | 40 programs                                                                                              |                                                  |                       |  |
| HMI                                          | 5"monocolour touch screen                                                                                |                                                  |                       |  |
| Power Req. OPTIONAL EXCLUDED                 | AC 400 V+/-5%, 3 phase, neutral, 50/60Hz, 4.2 kW, 6.5 A                                                  |                                                  |                       |  |
| Compressed Air                               | 350-500NI/min, 7 bar-101.5 psi                                                                           | 500-900NI/min, 7 bar-101.5 psi                   | Same as per S or P    |  |
| Machine Handing                              | Right hand version, left hand version *                                                                  |                                                  |                       |  |
| Machine Dimensions                           | (Width x Depth x Height) 1280 x 2325 x 1285 mm - 50.4" x 91.5" x 50.6"                                   |                                                  |                       |  |
| Machine Weight                               | Approx. 800kg – 1763lbs                                                                                  |                                                  |                       |  |
| Machine finish                               | Electrostatic epoxy powder coating- Stainless steel*                                                     |                                                  |                       |  |