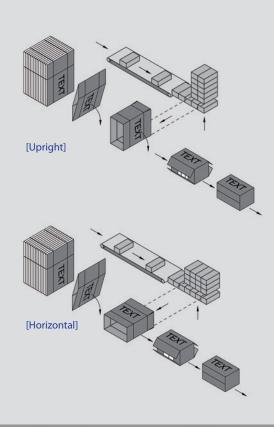

## oli 310 with olimat 3D

 ${\bf N} \; {\bf E} \; {\bf W} \;$  - innovative, flexible case erector. Fills American style cases upright or even horizontally.

- » Supplies and sorts products fully automatically
- » Handles perfectly almost any product (e.g. folding boxes, cans and many others)
- » Perfect for pharmaceutical industry requirements.
  Open and space-efficient design ideal also for the food industry and other sectors.
- Especially flexible and accessible.Can be integrated into any packaging line.
- » Gentle on products, offering the highest process safety.

### **General information:**

and horizontal position

Can be applied in all industries. Pharmaceutical compliant, balcony-style design (ideal also for the cosmetic and food industries). Space-efficient design. Superior workmanship/material quality and refined operationability in all details: