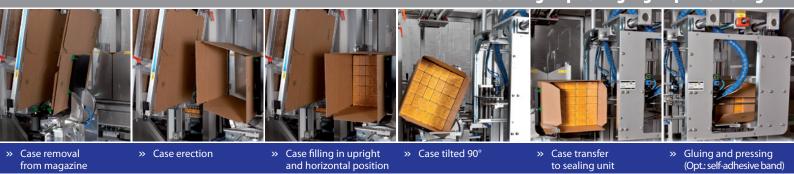

## Operating principle oli 310 with olimat 3D

(Opt.: self-adhesive band)

## Fully-automatic final packaging machine oli 310 with olimat 3D

This installation consists of the following modules:

from magazine

- » Cartoning machine oli 310
- » Case erector / sealer olimat 3D

The oli-pal or oli-pal Duplex palletisers extend the installation to operate as a fully-automatic final packaging line.

### **General information:**

and horizontal position

Can be applied in all industries. Pharmaceutical compliant, balcony-style design (ideal also for the cosmetic and food industries). Space-efficient design. Superior workmanship/material quality and refined operationability in all details: