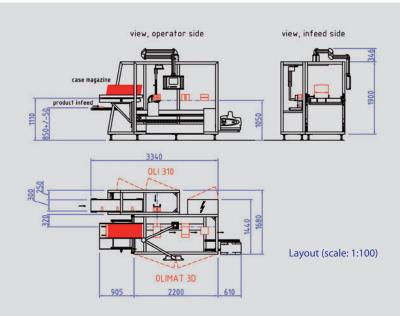

## Operating principle oli 310 with olimat 3D

## oli 310 with olimat 3D

 ${\bf N} \; {\bf E} \; {\bf W} \;$  - innovative, flexible case erector. Fills American style cases upright or even horizontally.

- » Supplies and sorts products fully automatically
- » Handles perfectly almost any product (e.g. folding boxes, cans and many others)
- » Perfect for pharmaceutical industry requirements.
  Open and space-efficient design ideal also for the food industry and other sectors.
- Especially flexible and accessible.Can be integrated into any packaging line.
- » Gentle on products, offering the highest process safety.

### **Technical information:**

Output: approx. 6-8 cases/min Case format range (LxWxH mm): 120-350 x 100-310 x 110-350 Operating voltage: 3 x 230/400 V/N/PE, 50/60 Hz, 6 kVA Air pressure: 6 bar Floor layout: left, right, U-shaped or as per customer requirements Change-over time: 5-20 min