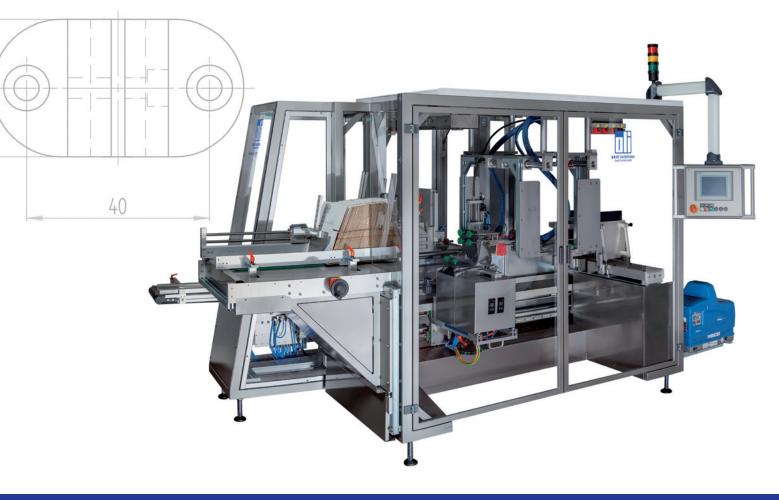

## oli 310 with olimat 3D

 ${\bf N} \; {\bf E} \; {\bf W} \;$  - innovative, flexible case erector. Fills American style cases upright or even horizontally.

- » Supplies and sorts products fully automatically
- » Handles perfectly almost any product (e.g. folding boxes, cans and many others)
- » Perfect for pharmaceutical industry requirements.
  Open and space-efficient design ideal also for the food industry and other sectors.
- Especially flexible and accessible.Can be integrated into any packaging line.
- » Gentle on products, offering the highest process safety.

## Fully-automatic final packaging machine oli 310 with olimat 3D

This installation consists of the following modules:

from magazine

- » Cartoning machine oli 310
- » Case erector / sealer olimat 3D

The oli-pal or oli-pal Duplex palletisers extend the installation to operate as a fully-automatic final packaging line.

### **Technical information:**

Output: approx. 6-8 cases/min Case format range (LxWxH mm): 120-350 x 100-310 x 110-350 Operating voltage: 3 x 230/400 V/N/PE, 50/60 Hz, 6 kVA Air pressure: 6 bar Floor layout: left, right, U-shaped or as per customer requirements Change-over time: 5-20 min