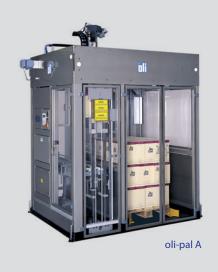

## Fully-automatic final packaging machine oli 310 with olimat 3D

This installation consists of the following modules:

from magazine

- » Cartoning machine oli 310
- » Case erector / sealer olimat 3D

The oli-pal or oli-pal Duplex palletisers extend the installation to operate as a fully-automatic final packaging line.