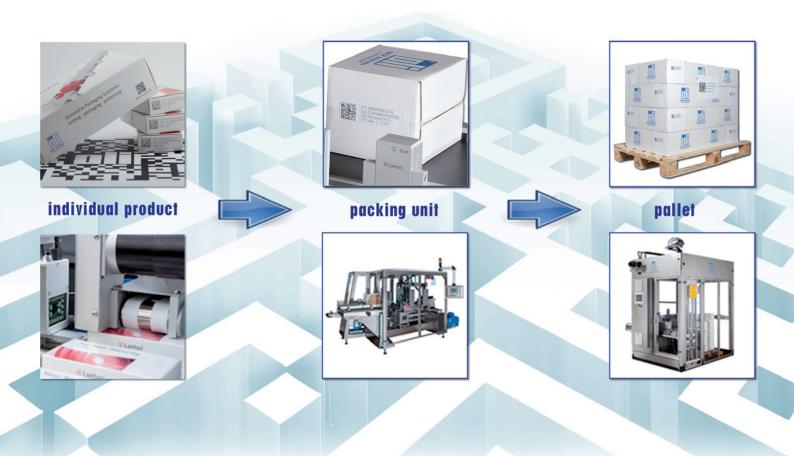

#### Safe and uninterrupted tracking of medication

- » With the new Track & Trace system from oli, every packing unit receives one uniquely assigned code (serialization).
- » Every shipping carton is provided with a label containing detailed information about the content of the carton (aggregation).

Individual product with encoding (serialization)

Verification

 Carton fillling by means of aggregation (olimat) Carton labelling and verification

Palletization with aggregation (oli-pal)

Pallet labelling