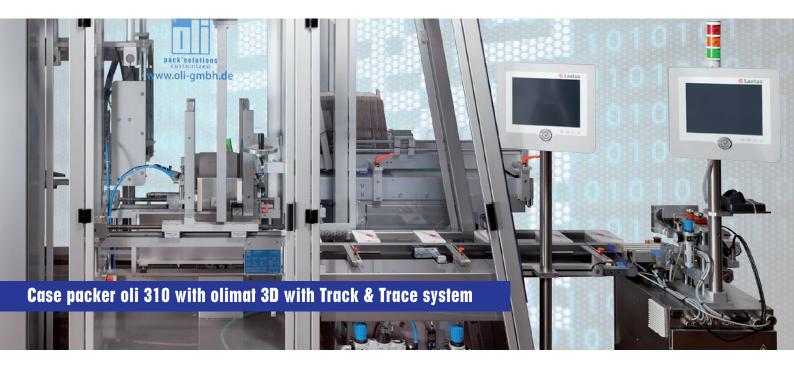

# Individual packing solutions with Track & Trace systems:

oli Track & Trace systems can be integrated into all packing machines from oli:

- » Side loaders
- » Top loaders
- » Palletizers
- » Packing robots

Of course, upgrading already existing packing lines is possible as well.

oli Track & Trace guarantees complete production safety and transparency for the pharmaceutical industry.

O. Lingenfelder oli-Spezialanlagen GmbH