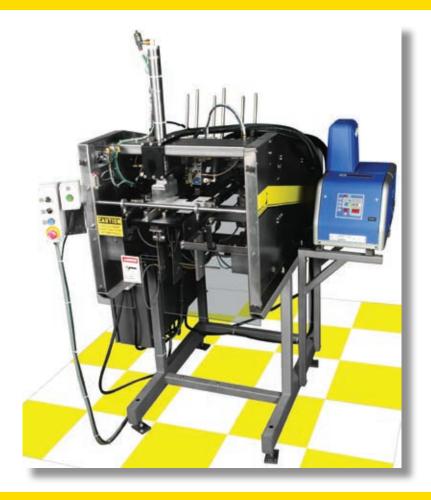

# **ECONOFORM and ECONOLOCK**

## **Automatic, Tray Formers**

**ECONOFORM** Tray Formers: Forms corner glue (hot melt) trays. **ECONOLOCK** Tray Formers: Forms corner lock or simplex style locking trays.

#### The ECONOFORM and ECONOLOCK units are:

- PLC controlled.
- Simple in design and operation.Can accommodate trays with or without hinge covers.
- Paperboard and corrugated.Productive (up to 1800 trays per hour, standard size range and up to 1200 trays per hour extended size range).