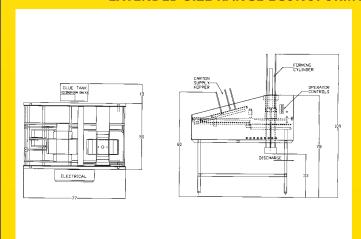

Flat Blank is automatically pulled from a supply magazine with vacuum cups and transported to the forming area.

Mandril plunges blank through tooling cavity and the result is a completed corner glue, cornerlock, or simplex tray.

### STANDARD SIZE RANGE ECONOFORM AND ECONOLOCK—CARTON FORMERS

Size Range: (Carton/Case Size)

Min. 4" x 3" x 1" (102 x 76 x 25mm) Max. 9" x 7" x 3" (229 x 178 x 76mm)

Max Blank Size: 15" x 23" (381 x 584mm)

**Speed:** Up to 1800 cartons per hour

depending on case size and other factors.

**Electrical:** 220 volts 50/60 Hz, Single Phase.

Air: 80 psi (5.5 bar). Volume consumption

4.4 CFM, 23.6 SCFM (125 liters/min).