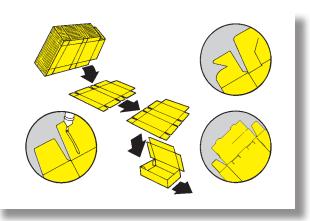

Flat Blank is automatically pulled from a supply magazine with vacuum cups and transported to the forming area.

Mandril plunges blank through tooling cavity and the result is a completed corner glue, cornerlock, or simplex tray.