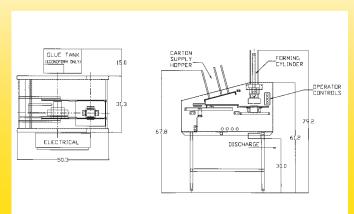

Flat Blank is automatically pulled from a supply magazine with vacuum cups and transported to the forming area.

Mandril plunges blank through tooling cavity and the result is a completed corner glue, cornerlock, or simplex tray.

### STANDARD SIZE RANGE ECONOFORM AND ECONOLOCK—CARTON FORMERS

Size Range: (Carton/Case Size)

Min. 4" x 3" x 1" (102 x 76 x 25mm) Max. 9" x 7" x 3" (229 x 178 x 76mm)

Max Blank Size: 15" x 23" (381 x 584mm)

**Speed:** Up to 1800 cartons per hour

depending on case size and other factors.

**Electrical:** 220 volts 50/60 Hz, Single Phase.

Air: 80 psi (5.5 bar). Volume consumption

4.4 CFM, 23.6 SCFM (125 liters/min).